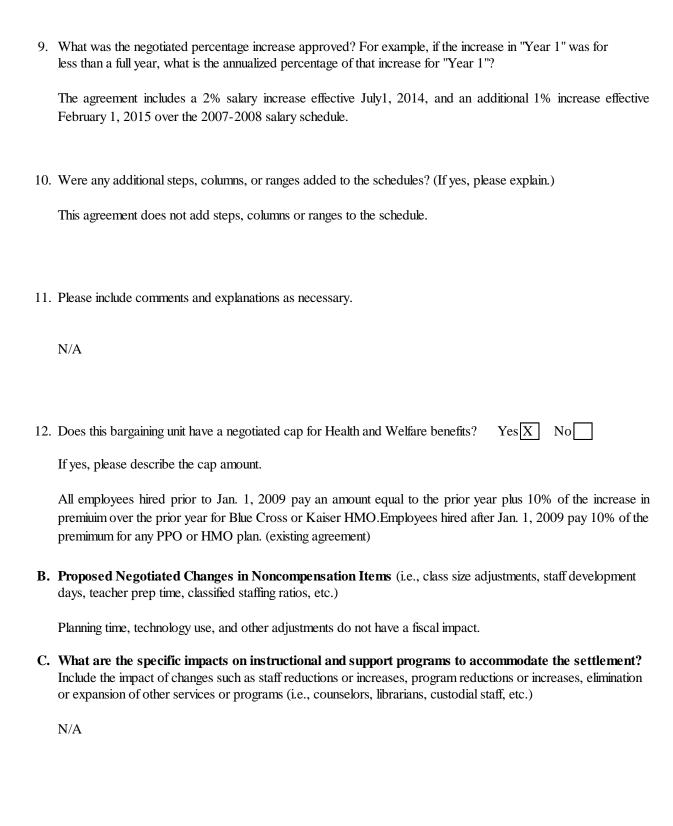

#### **REGULAR SESSION**

Reconvene to Regular Session at 7:10 p.m.

#### PLEDGE OF ALLEGIANCE - Carrie Buck

#### **ROLL CALL**

Members Present: Mrs. Carrie Buck, President

Mr. Eric Padget, Vice President Mrs. Judi Carmona, Clerk Mrs. Karin Freeman, Trustee Mrs. Carol Downey, Trustee

Dr. Doug Domene, Board Secretary

#### **APPROVAL OF AGENDA**

Approved the June 17, 2014 Board of Education agenda as amended and recommended by the Superintendent.

Action: Carried Motion: Mrs. Carol Downey Ayes: 5 Second: Mrs. Karin Freeman